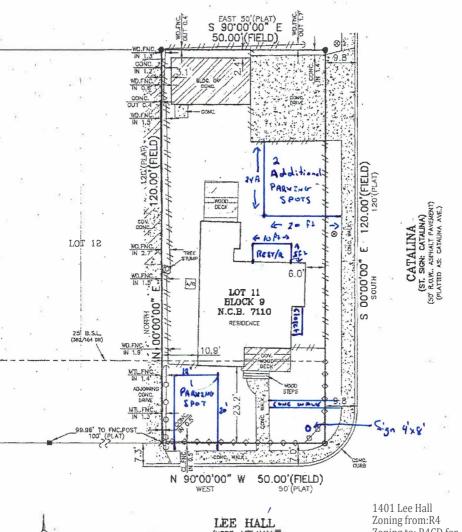

(USPS: LEF HALL (USPS: LEF HALL (45' R.O. W.; ASPHALT PAPE (PLATIED AS: RAMON ST.)

Zoning to: R4CD for Professional office (Tax Preparation)

er, acknowledge that this site lance with all applicable

CRAPHIC SCALE

The following statement: "I, Javier B. Bocanegra , the property owner, acknowledge that this site plan submitted for the purpose of rezoning this property is in accordance with all applicable provisions of the Unified Development Code. Additionally, I understand that City Council approval of a site plan in conjunction with a rezoning case does not relieve me from adherence to any/all City-adopted Codes at the time of plan submittal for building permits.